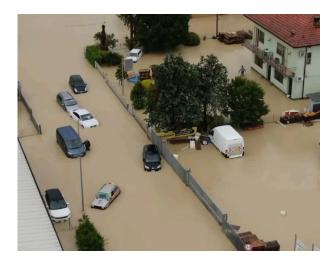

## Solidarity with the USB, the Workers and the People of Italy

Nazionale, 18/05/2023

The TUI PS - Europe of the WFTU stands by the side of the affected people by the major floods that hit the Emilia Romana region and expresses its condolences to the families of the victims.

It is infuriating that many people could have been saved and could have also saved their property if all the necessary flood and earthquake protection measures had been taken by the Italian governments. Unfortunately, however, it has been demonstrated once again that in this system of exploitation and profit, people's lives are less valuable than the profits of the few.